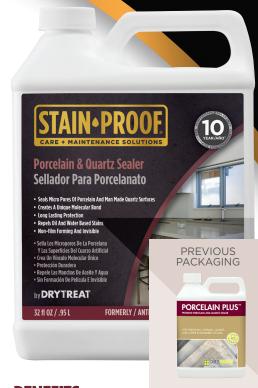

### by **DRYTREAT**

# PORCELAIN & QUARTZ SEALER

#### PREVIOUSLY KNOWN AS PORCELAIN PLUS™

Porcelain & Quartz Sealer creates a unique molecular bond with porcelain and quartz surfaces to provide permanent, long lasting protection. It repels oil and water based stains while holding up to commercial cleaners and processes.